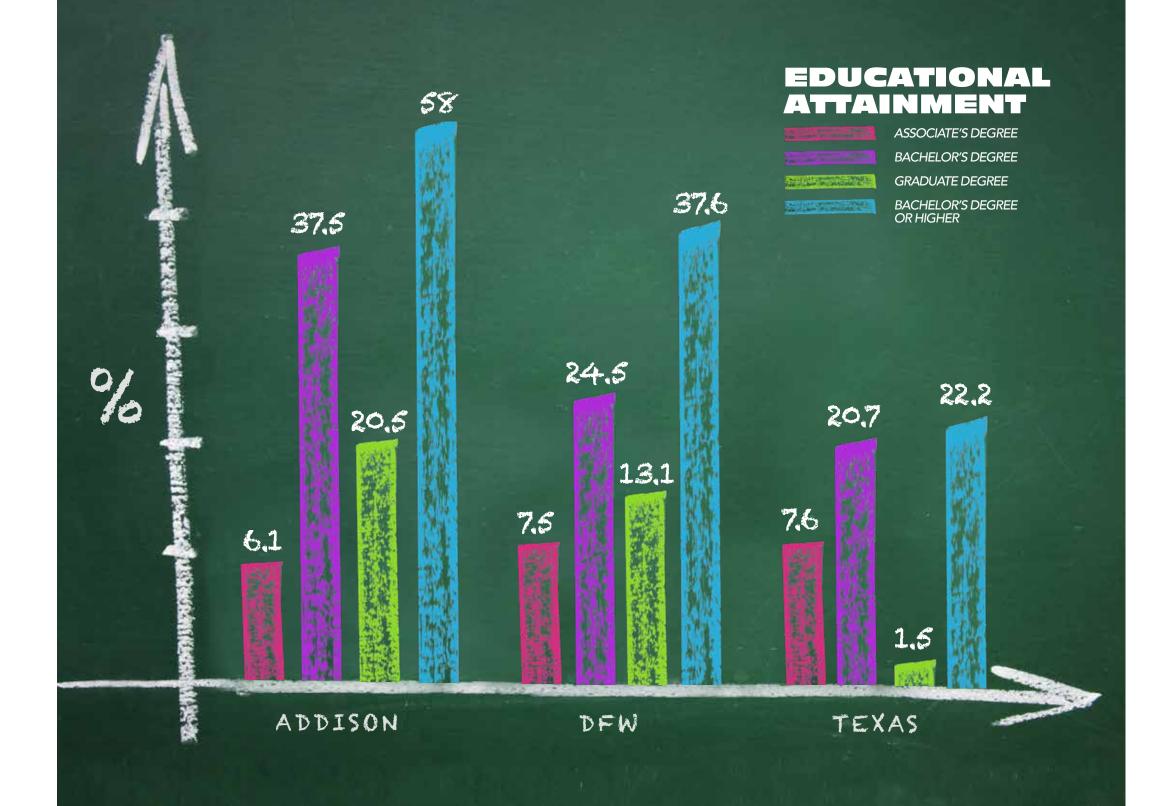

**

VALTIR

1000+ EMPLOYEES

400-999 EMPLOYEES

#### CONCENTRA

NATIONAL TEACHERS ASSOCIATES LIFE INSURANCE CO. NATIONAL BANKRUPTCY SERVICES

**EXPONENT HR ACTIVE LIMOUSINE SERVICE & LOGISTICS** 

#### **200-399** EMPLOYEES

NATIONAL LIFE GROUP **BRAINSPACE CORP** GOOGLE IJUSTGOTHIT.COM **CREDERA** ZURICH AMERICAN INSURANCE CO.

METHODIST HOSPITAL FOR SURGERY LPC TX VISUAL, LLC **BDF GROUP** 

SOURCES: AMERICAN COMMUNITY SURVEY 2022, COSTAR, ZILLOW, 2024 Q1 COLI REPORT, ESRI SOURCES: COSTAR, JOBS EQ

### ENJOY ACCESS TO A ROBUST WORKFORCE.

WITH ADDISON AT THE CENTER, THERE ARE
OVER 3 MILLION AVAILABLE WORKERS
WITHIN A 30-MINUTE DRIVE.

WORKFORCE TOTALS

10 MILES 672,307 20 MILES 1,926,396 30 MILES 3,030,742



SOURCE: JOBS EQ

## OUR POPULATION IS YOUNG, EDUCATED AND MAKING AN IMPACT.





#### PRIVATE SCHOOLS

GREENHILL SCHOOL
TRINITY CHRISTIAN ACADEMY

#### **CHARTER (9-12)**

RISING AVIATION

#### **DFW AREA TIER ONE UNIVERSITIES**

UNIVERSITY OF TEXAS AT DALLAS (30,900 ENROLLED)

UNIVERSITY OF TEXAS AT ARLINGTON (41,000 ENROLLED)

UNIVERSITY OF NORTH TEXAS (46,900 ENROLLED)

#### **UNIVERSITY - ADDISON CAMPUS**

ABILIENE CHRISTIAN UNIVERSITY AT DALLAS (2300 ENROLLED)

#### TOTAL ENROLLMENT IN DFW

UNIVERSITIES 190,000

COMMUNITY COLLEGES 165,000

# WITH OVER E HAVE BUSINESS LUNCHES SOLVED.

(HAPPY HOURS, TOO!)

ADDISON HAS THE **MOST RESTAURANTS PER CAPITA** THAN ANY OTHER CITY IN THE UNITED STATES.

**12% INCREASE** IN SALES TAX REVENUE IN LAST 5 YEARS





\$46K





\$21K

MIXED BEVERAGE TAX REVENUES PER SQ. MILE

SOURCE: TEXAS COMPTROLLER OF ACCOUNTS

## OUR GENERA