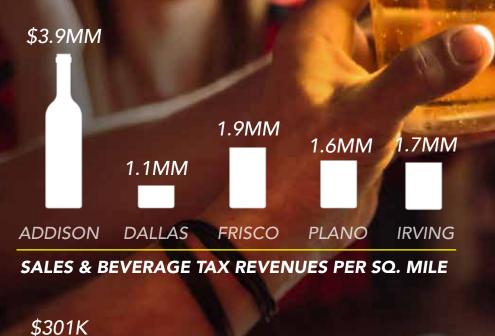

# WITH OVER E HAVE BUSINESS LUNCHES SOLVED.

(HAPPY HOURS, TOO!)

ADDISON HAS THE **MOST RESTAURANTS PER CAPITA** THAN ANY OTHER CITY IN THE UNITED STATES.

**12% INCREASE** IN SALES TAX REVENUE IN LAST 5 YEARS

\$46K

\$21K

MIXED BEVERAGE TAX REVENUES PER SQ. MILE

SOURCE: TEXAS COMPTROLLER OF ACCOUNTS