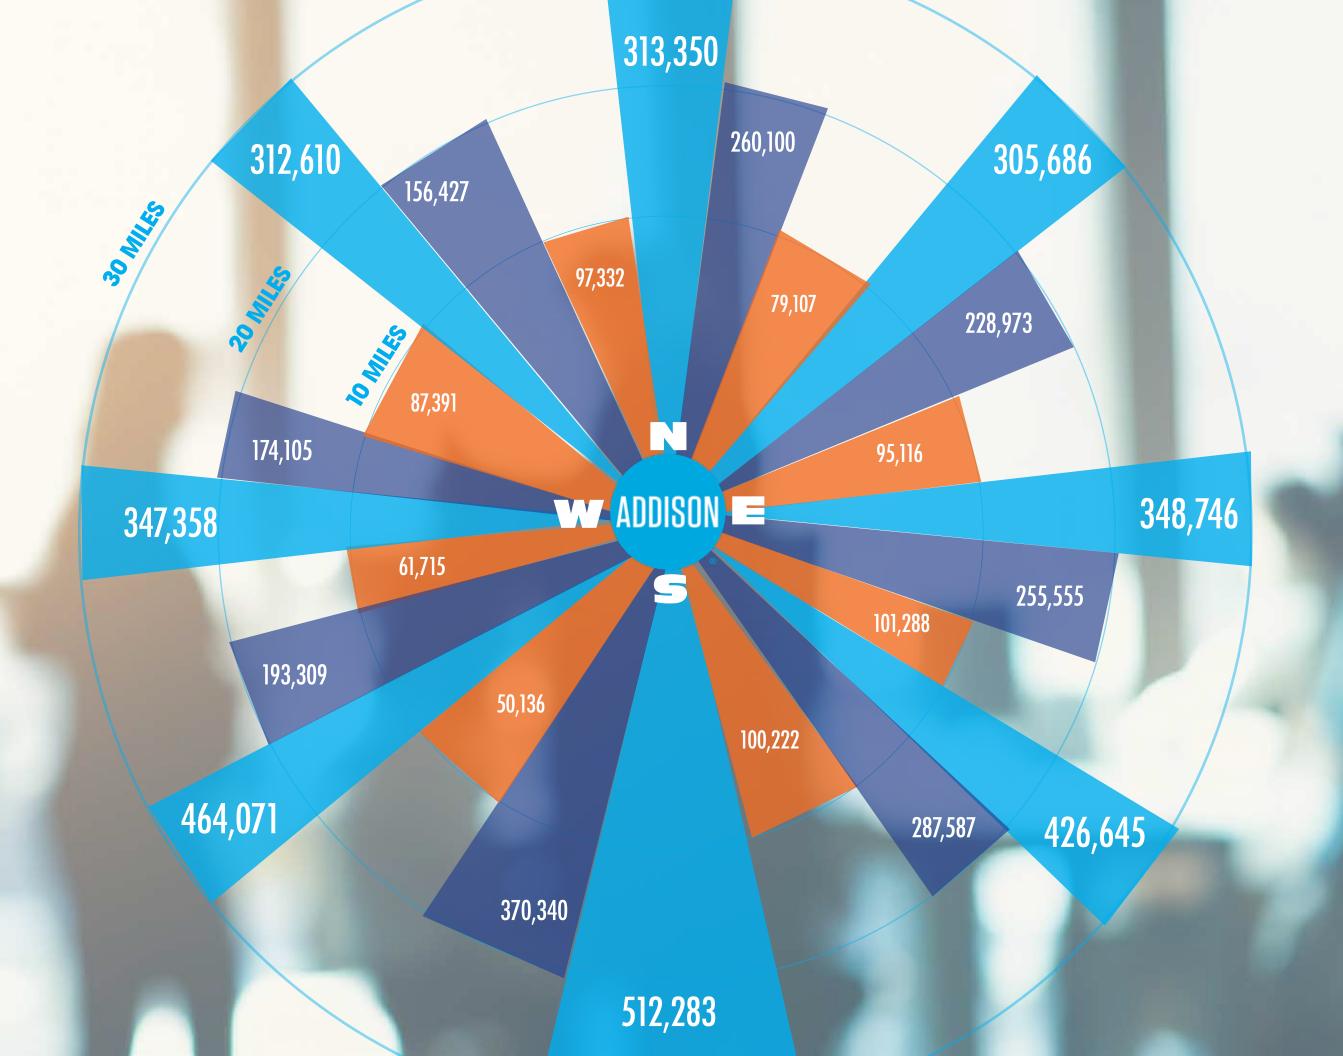

### ENJOY ACCESS TO A ROBUST WORKFORCE.

WITH ADDISON AT THE CENTER, THERE ARE
OVER 3 MILLION AVAILABLE WORKERS
WITHIN A 30-MINUTE DRIVE.

WORKFORCE TOTALS

10 MILES 672,307 20 MILES 1,926,396 30 MILES 3,030,742

SOURCE: JOBS EQ