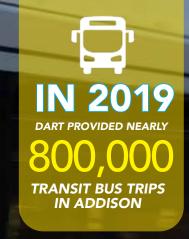

OF TRANSIT TRIPS BEGINNING AND/OR ENDING IN ADDISON WERE FOR WORK PURPOSES.

OF ADDISON JOBS
ARE WITHIN A HALF MILE
OF DART SERVICE.