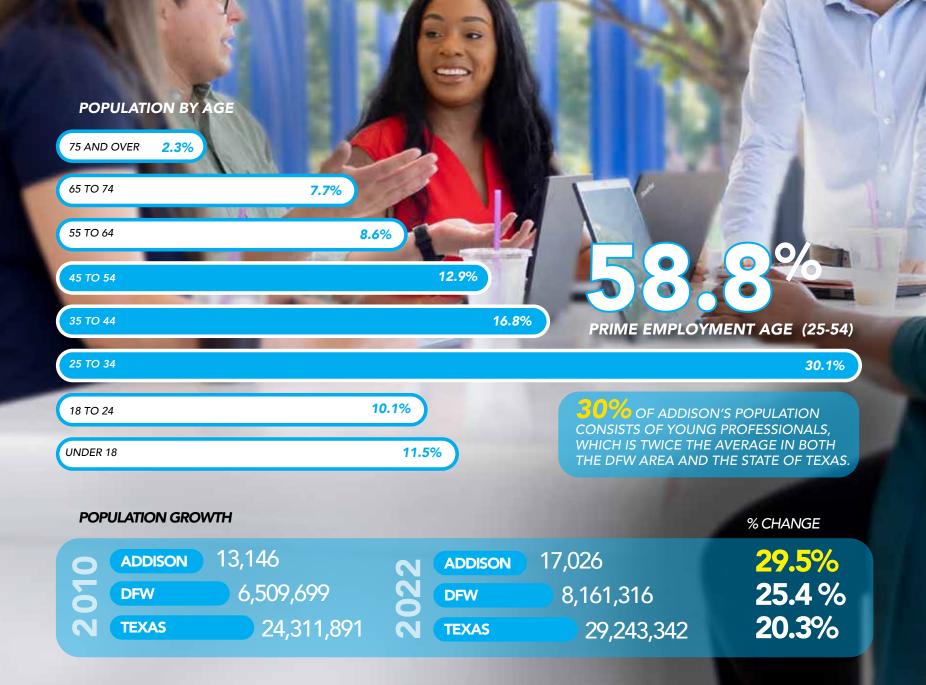

## OUR POPULATION IS YOUNG, EDUCATED AND MAKING AN IMPACT.

#### 43.6%

17.2%

17,026