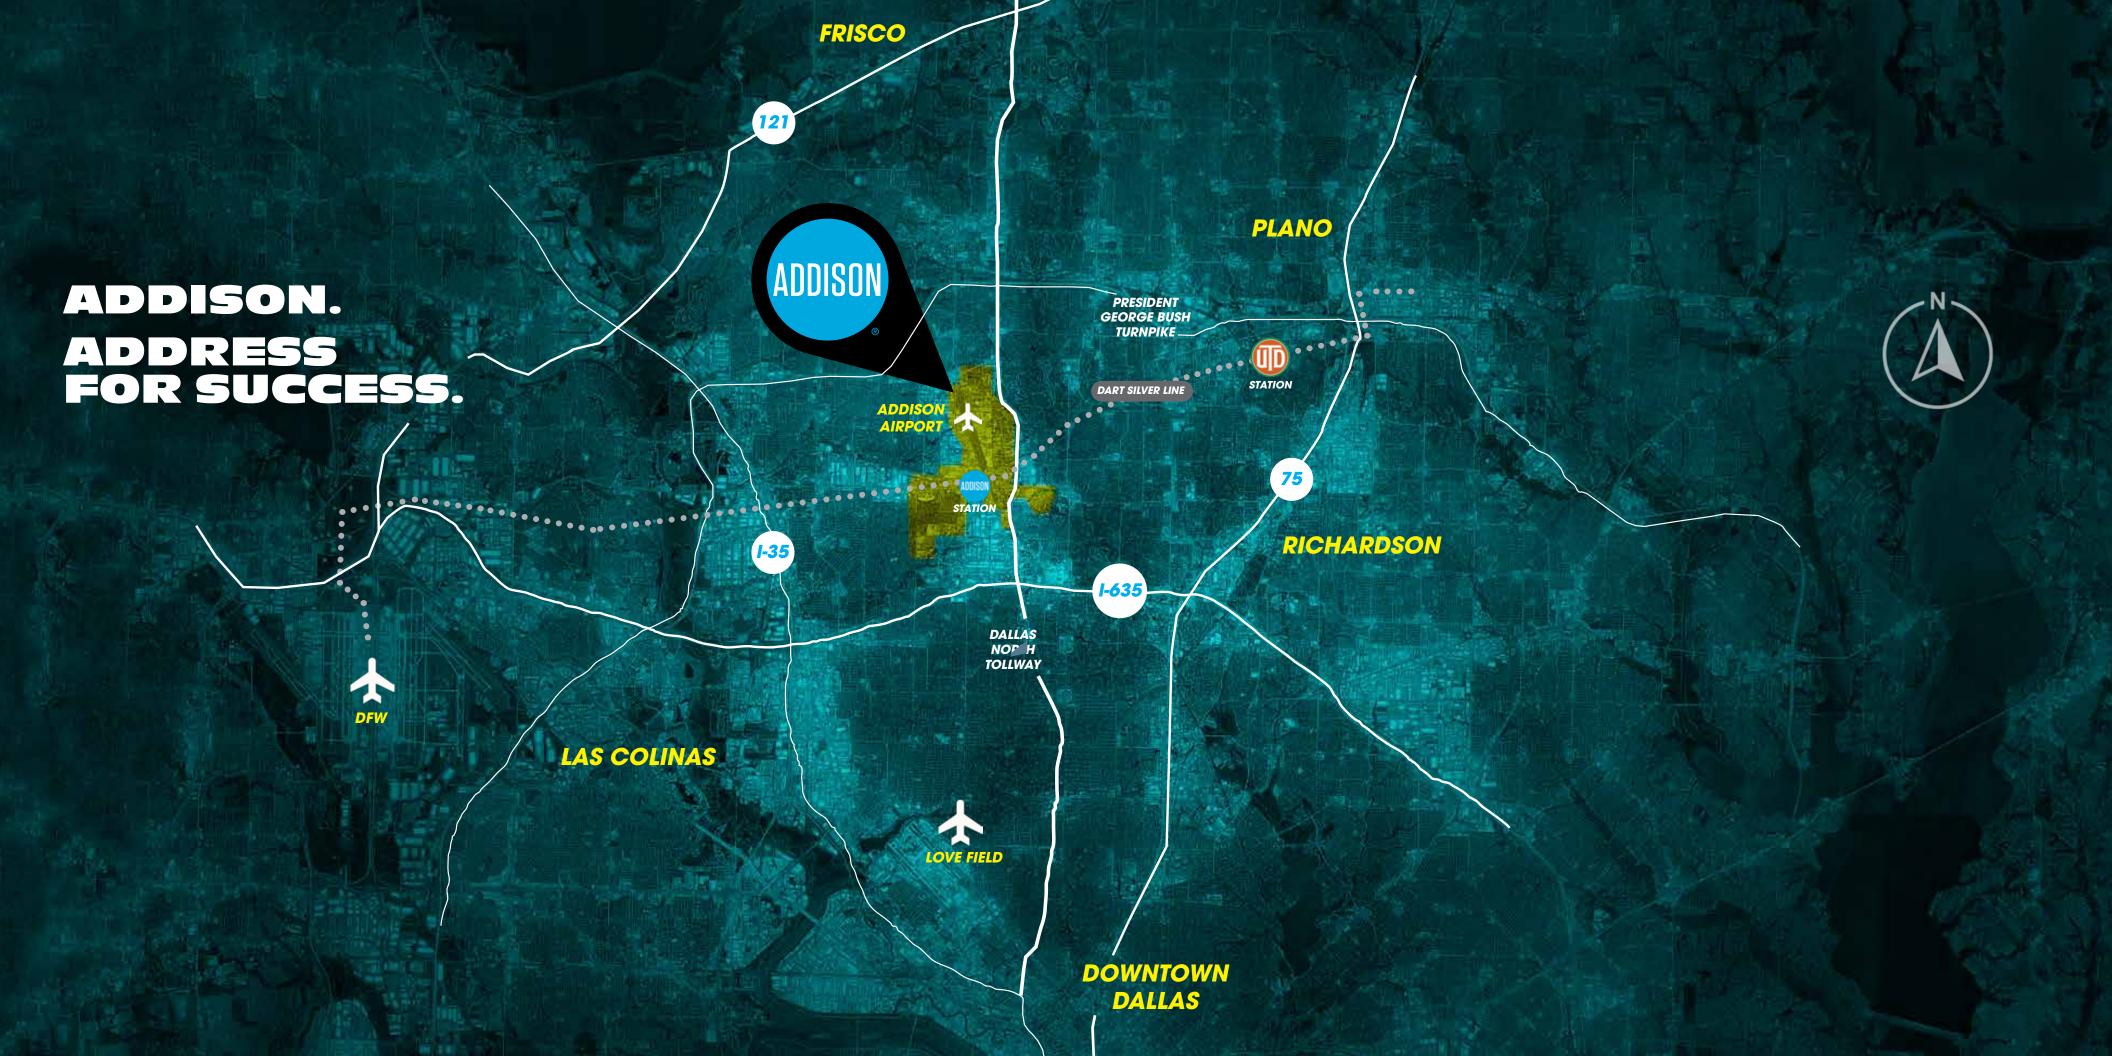

### ENJOY ACCESS TO A ROBUST WORKFORCE.

WITH ADDISON AT THE CENTER, THERE ARE
OVER 3 MILLION AVAILABLE WORKERS
WITHIN A 30-MINUTE DRIVE.

WORKFORCE TOTALS

10 MILES 672,307 20 MILES 1,926,396 30 MILES 3,030,742

# ADDISONIS A HUB OF ACTIVITY.

House I'm

\* 10 RES

2ND BUSIEST AIRPORT IN THE WORLD

**CONSISTENT TOP RANK** IN SATISFACTION (JD POWER)

**LOVE FIELD** 

25 MIN CAR RIDE TO BOTH DFW INTERNATIONAL AIRPORT AND DALLAS LOVE FIELD